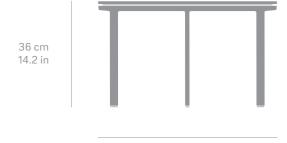

OM | @VIPP

CONGRATULATIONS ON YOUR NEW VIPP OPEN-AIR COFFEE TABLE Ø60

Whether we develop a bin, rethink the modular kitchen, or create a furniture line, we measure the quality of our products on their ability to stand the test of time. A recipe we have followed since 1939.

KASPER EGELUND, CEO AND 3RD GENERATION VIPP OWNER

## PRODUCT DESCRIPTION

The smallest of the two coffee tables combines spindly legs with a solid ceramic top. Consisting of a three-legged aluminum frame with a 12 mm ceramic tabletop in Ø60 cm, the coffee table offers a durable and monochrome look for the lounge area. It can be combined with the Vipp716 Ø90 coffee table.

#### Materials

Powder-coated aluminum with outdoor coating, tabletop of ceramic.

## PRODUCT DIMENSIONS

H. 36 cm / 14.2 in, Ø. 60 cm / 23.6 in.



60 cm / 23.6 in



#### ASSEMBLY GUIDE

## Please follow the assembly guide to ensure correct installation.

- 1. When assembling your table, place it upside down on the cardboard or another soft underlay to prevent scratches or marks, and to protect the floor. Do not place the table on its sides.
- 2. Mount each leg (1), and tighten the screws (2).
- 3. Place tabletop on the frame so it is aligned correctly with the outer edge.



If you experience problems, please do not hesitate to contact our Customer Service at info@vipp.com.

## CARE INSTRUCTIONS

We recommend caring for the tabletop to ensure its long-lasting appeal and appearance.

#### Ceramic tabletop

General care: Use a cloth, warm water, and a mild detergent. Use a slightly rougher sponge for solid stains.

Limescale stains: