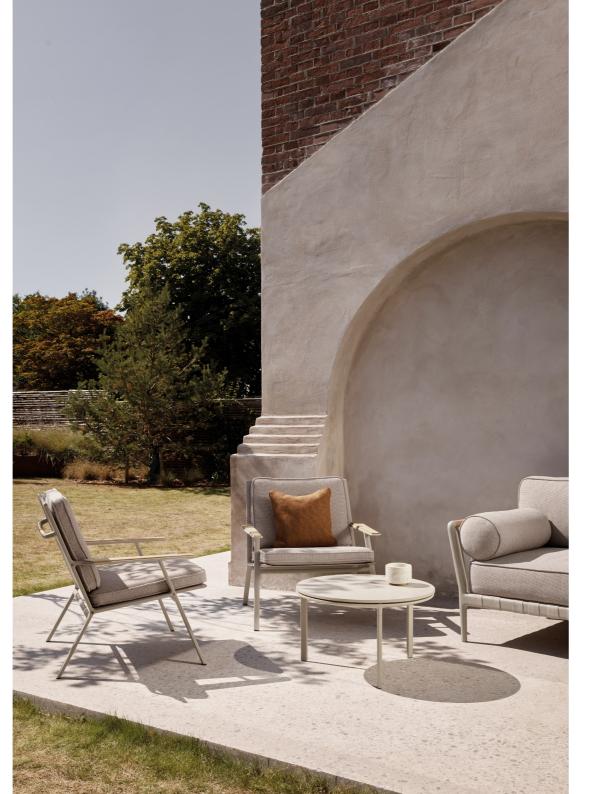

## PRODUCT DESCRIPTION

The smallest of the two coffee tables combines spindly legs with a solid ceramic top. Consisting of a three-legged aluminum frame with a 12 mm ceramic tabletop in Ø60 cm, the coffee table offers a durable and monochrome look for the lounge area. It can be combined with the Vipp716 Ø90 coffee table.