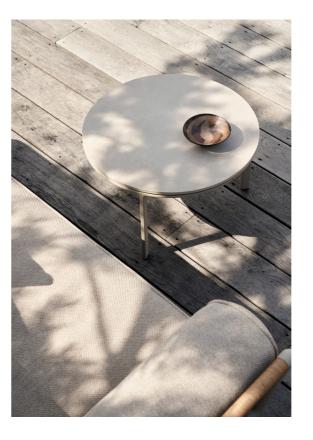

## PRODUCT DESCRIPTION

The smallest of the two coffee tables combines spindly legs with a solid ceramic top. Consisting of a three-legged aluminum frame with a 12 mm ceramic tabletop in Ø60 cm, the coffee table offers a durable and monochrome look for the lounge area. It can be combined with the Vipp716 Ø90 coffee table.

## PRODUCT DIMENSIONS

H. 36 cm / 14.2 in, Ø. 60 cm / 23.6 in.

60 cm / 23.6 in