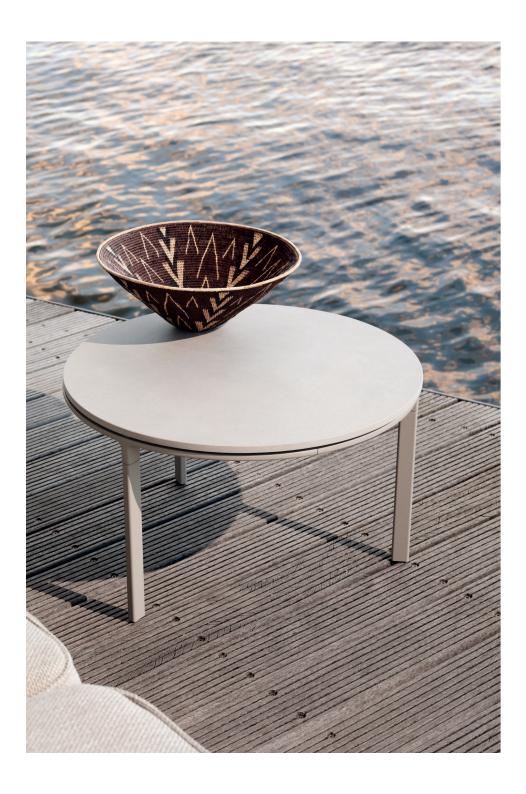

## PRODUCT DESCRIPTION

The smallest of the two coffee tables combines spindly legs with a solid ceramic top. Consisting of a three-legged aluminum frame with a 12 mm ceramic tabletop in Ø60 cm, the coffee table offers a durable and monochrome look for the lounge area. It can be combined with the Vipp716 Ø90 coffee table.

#### Materials

Powder-coated aluminum with outdoor coating, tabletop of ceramic.