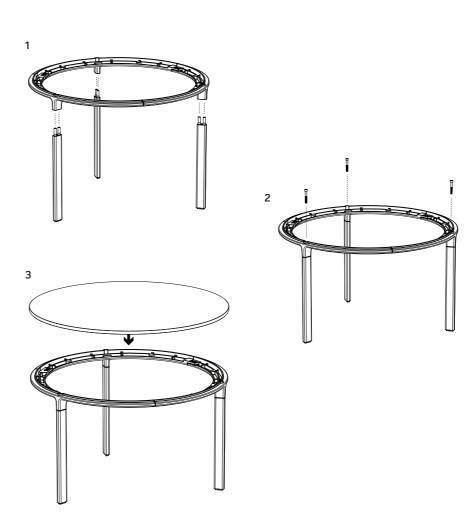

#### ASSEMBLY GUIDE

## Please follow the assembly guide to ensure correct installation.

- 1. When assembling your table, place it upside down on the cardboard or another soft underlay to prevent scratches or marks, and to protect the floor. Do not place the table on its sides.
- 2. Mount each leg (1), and tighten the screws (2).
- 3. Place tabletop on the frame so it is aligned correctly with the outer edge.