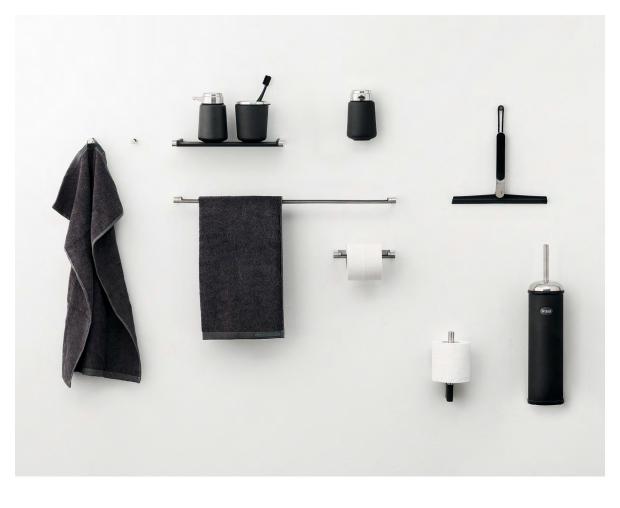

# VIPP 11w TOILET BRUSH WALL MOUNTED



#### Standard brick/concrete rawlplugs enclosed

Please make sure to choose rawlplugs according to the material on which you want to place the product. Substitute enclosed rawlplugs with another type if needed.



<u>⊗</u>...¥

### Drill size: ø 6mm

The Drilling distance: 68mm

# Mounting instructions

① Drill holes and place rawlplugs.

# 23

Mount bracket using screws.

# 4

Place the product onto the bracket. The product is now ready for use. The product can be taken off the bracket and put back on as needed.

### Security feature

Tighten the integrated screw on the product with the enclosed custom tool. The product is now locked to the bracket.



#### Security feature