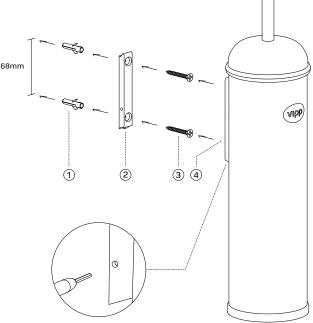

### Drill size: ø 6mm

The Drilling distance: 68mm

# Mounting instructions

① Drill holes and place rawlplugs.

# 23

Mount bracket using screws.

# 4

Place the product onto the bracket. The product is now ready for use. The product can be taken off the bracket and put back on as needed.