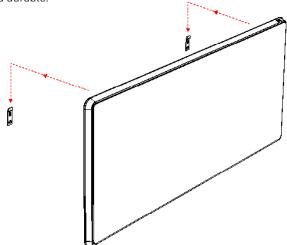

## Weight

Vipp911 mirror, small: 7,5 kg/16.5 lbs Vipp912 mirror, medium: 13,5 kg/29,8 lbs Vipp913 mirror, large: 20 kg/44 lbs

Drill holes for the mounting brackets. Mount the brackets with anchors and screws. Adjust the height of the brackets with a spirit level. Place the mirror against the wall and slide it downwards until the mirror frame locks properly onto both brackets. If you can pull the mirror outwards without detaching it from the brackets, the mounting is complete and durable.