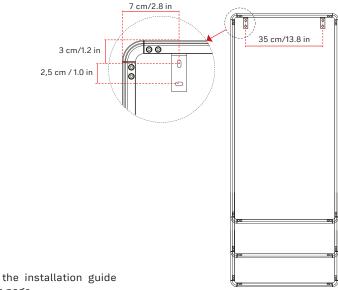

# INSTALLATION GUIDE VERTICAL MOUNTING

## Vipp911/912/913 mirror

Please use correct wall anchors and screws matching both the weight of the mirror and the wall type.

Please follow the installation guide on the previous page.