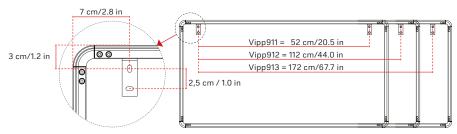

## Vipp911/912/913 mirror

Please use correct wall anchors and screws matching both the weight of the mirror and the wall type. The total weight of each mirror type is listed below:

## Weight

Vipp911 mirror, small: 7,5 kg/16.5 lbs Vipp912 mirror, medium: 13,5 kg/29,8 lbs Vipp913 mirror, large: 20 kg/44 lbs

Drill holes for the mounting brackets. Mount the brackets with anchors and screws. Adjust the height of the brackets with a spirit level. Place the mirror against the wall and slide it downwards until the mirror frame locks properly onto both brackets. If you can pull the mirror outwards without detaching it from the brackets, the mounting is complete and durable.